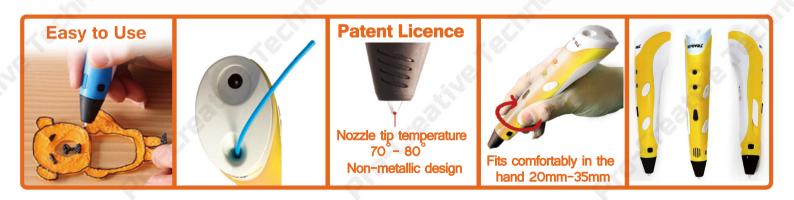

## **Features**

- · Light weight design, which ensure not tired after long time operation
- Slim design at Handle part, which is useful for children and student, easy to handle
- · Speed adjustable. Easy to control the drawing speed
- · Heating ring and nozzle is the integrated cartridge design
- Temperature adjustable
- Intelligent standby function. Enter standby in 5 minutes if without any operation